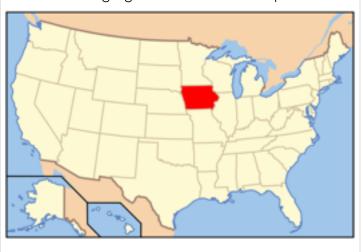

## Missouri

What state is highlighted in red on the map below?

lowa

Arkansas

What state is highlighted in red on the map below?

Louisiana

What state is highlighted in red on the map below?

Minnesota