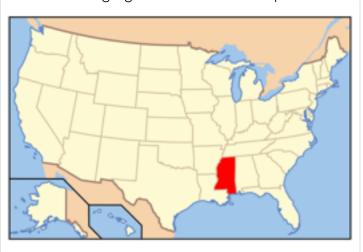

te is highlighted in red on the map below?



New Hampshire

### Massachusetts

What state is highlighted in red on the map below?



New Jersey

What state is highlighted in red on the map below?



Maryland



### Delaware

What state is highlighted in red on the map below?



#### Rhode Island

What state is highlighted in red on the map below?



New York



# Pennsylvania

What state is highlighted in red on the map below?



Virginia

What state is highlighted in red on the map below?



West Virginia



Florida

What state is highlighted in red on the map below?



Georgia

What state is highlighted in red on the map below?



South Carolina



### North Carolina

What state is highlighted in red on the map below?



#### Alabama

What state is highlighted in red on the map below?



# Mississippi



### Tennessee

What state is highlighted in red on the map below?



Kentucky

What state is highlighted in red on the map below?



Ohio



## Indiana

What state is highlighted in red on the map below?



## Illinois

What state is highlighted in red on the map below?



Michigan



## Wisconsin

What state is highlighted in red on the map below?



## Missouri

What state is highlighted in red on the map below?



lowa



Arkansas

What state is highlighted in red on the map below?



Louisiana

What state is highlighted in red on the map below?



Minnesota



#### North Dakota

What state is highlighted in red on the map below?



### South Dakota

What state is highlighted in red on the map below?



Wyoming



Kansas

What state is highlighted in red on the map be