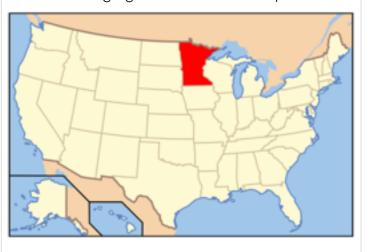

## Missouri

What state is highlighted in red on the map below?

lowa

Arkansas

What state is highlighted in red on the map below?

Louisiana

What state is highlighted in red on the map below?

Minnesota