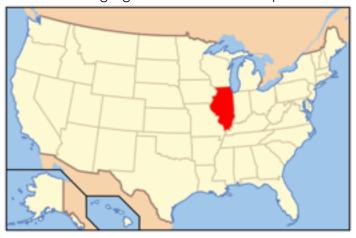

What state is highlighted in red on the map below?



#### Rhode Island

What state is highlighted in red on the map below?



New York



# Pennsylvania

What state is highlighted in red on the map below?



Virginia

What state is highlighted in red on the map below?



West Virginia



Florida

What state is highlighted in red on the map below?



Georgia

What state is highlighted in red on the map below?



South Carolina



### North Carolina

What state is highlighted in red on the map below?



#### Alabama

What state is highlighted in red on the map below?



# Mississippi



### Tennessee

What state is highlighted in red on the map below?



Kentucky

What state is highlighted in red on the map below?



Ohio



## Indiana

What state is highlighted in red on the map below?



## Illinois

What state is highlighted in red on the map below?



Michigan



## Wisconsin

What state is highlighted in red on the map below?



## Missouri

What state is highlighted in red on the map below?



lowa



Arkansas

What state is highlighted in red on the map below?



Louisiana

What state is highlighted in red on the map below?



Minnesota



#### North Dakota

What state is highlighted in red on the map below?



### South Dakota

What state is highlighted in red on the map below?



Wyoming



Kansas

What state is highlighted in red on the map below?



Colorado

What state is highlighted in red on the map below?



Oklahoma



#### Nebraska

What state is highlighted in red on the map below?



#### Montana

What state is highlighted in red on the map below?



Nev