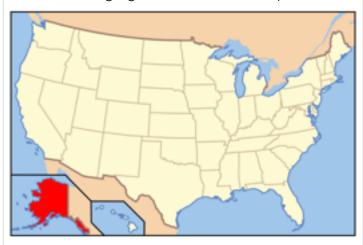

What state is highlighted in red on the map below?

Hawaii

Alaska

What state is highlighted in red on the map below?