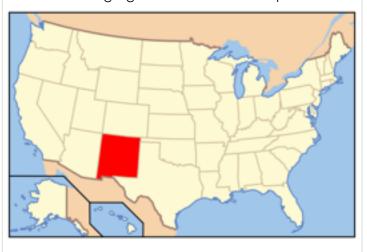

#### Montana

What state is highlighted in red on the map below?

Nevada

Utah

What state is highlighted in red on the map below?

Arizona

What state is highlighted in red on the map below?

New Mexico

Texas

What state is highlighted in red on the map below?

Idaho

What state is highlighted in red on the map below?

Washington

Oregon

What state is highlighted in red on the map below?

California