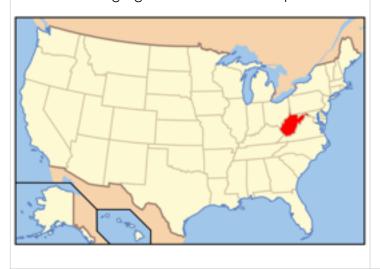

# Pennsylvania

What state is highlighted in red on the map below?

Virginia

What state is highlighted in red on the map below?

West Virginia

Florida

What state is highlighted in red on the map below?

Georgia