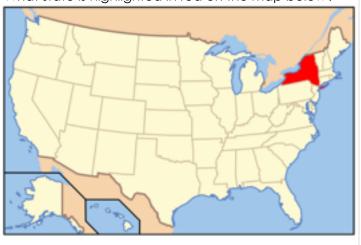

Maine

What state is highlighted in red on the map below?



Vermont

What state is highlighted in red on the map below?



New Hampshire

### Massachusetts

What state is highlighted in red on the map below?



New Jersey

What state is highlighted in red on the map below?



Maryland



### Delaware

What state is highlighted in red on the map below?



#### Rhode Island

What state is highlighted in red on the map below?



New York



# Pennsylvania

What state is highlighted in red on the map below?



Virginia

What state is highlighted in red on the map below?



West Virginia



Florida

What state is highlighted in red on the map below?



Georgia

What state is highlighted in red on the map below?



South Carolina



### North Carolina

What state is highlighted in red on the map below?



#### Alabama

What state is highlighted in red on the map below?



# Mississippi



### Tennessee

What state is highlighted in red on the map below?



Kentucky

What state is highlighted in red on the map below?



Ohio



## Indiana

What state is highlighted in red on the map below?



## Illinois

What state is highlighted in red on the map below?



Michigan



## Wisconsin

What state is highlighted in red