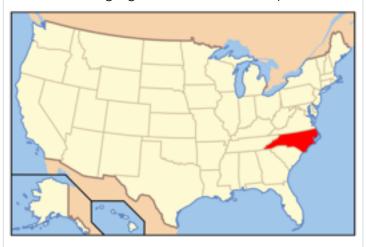

Maine

What state is highlighted in red on the map below?



Vermont

What state is highlighted in red on the map below?



New Hampshire

### Massachusetts

What state is highlighted in red on the map below?



New Jersey

What state is highlighted in red on the map below?



Maryland



### Delaware

What state is highlighted in red on the map below?



#### Rhode Island

What state is highlighted in red on the map below?



New York



# Pennsylvania

What state is highlighted in red on the map below?



Virginia

What state is highlighted in red on the map below?



West Virginia



Florida

What state is highlighted in red on the map below?



Georgia

What state is highlighted in red on the map below?



South Carolina



### North Carolina

What state is highlighted in red on the map below?



#### Alabama

What state is highlighted in red on the map below?



# Mississippi



### Tennessee

What state is highlighted in red on the map below?



Kentucky

What state is highlighted in red on the map below?



Ohio



## Indiana

What state is highlighted in red on the map below?



## Illinois

What state is highlighted in red on the map below?



Michigan



## Wisconsin

What state is highlighted in red on the map below?



## Missouri

What state is highlighted in red on the map below?



lowa



Arkansas

What state is highlighted in red on the map below?



Louisiana

What state is highlighted in red on the map below?



Minnesota



#### North Dakota

What state is highlighted in red on the map below