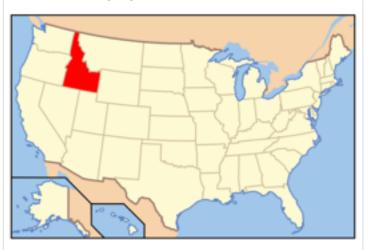

Texas

What state is highlighted in red on the map below?

Idaho

What state is highlighted in red on the map below?

Washington

Oregon

What state is highlighted in red on the map below?

California