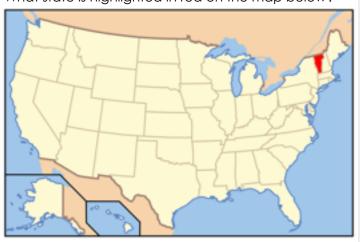

Maine

What state is highlighted in red on the map below?

Vermont

What state is highlighted in red on the map below?

New Hampshire