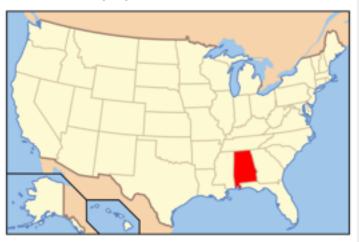

t state is highlighted in red on the map below?



Vermont

What state is highlighted in red on the map below?



New Hampshire

### Massachusetts

What state is highlighted in red on the map below?



New Jersey

What state is highlighted in red on the map below?



Maryland



### Delaware

What state is highlighted in red on the map below?



#### Rhode Island

What state is highlighted in red on the map below?



New York



# Pennsylvania

What state is highlighted in red on the map below?



Virginia

What state is highlighted in red on the map below?



West Virginia



Florida

What state is highlighted in red on the map below?



Georgia

What state is highlighted in red on the map below?



South Carolina



### North Carolina

What state is highlighted in red on the map below?



#### Alabama

What state is highlighted in red on the map below?



# Mississippi



### Tennessee

What state is highlighted in red on the map below?



Kentucky

What state is highlighted in red on the map below?



Ohio



## Indiana

What state is highlighted in red on the map below?



## Illinois

What state is highlighted in red on the map below?



Michigan



## Wisconsin

What state is highlighted in red on the map below?



## Missouri

What state is highlighted in red on the map below?



lowa



Arkansas

What state is highlighted in red on the map below?



Louisiana

What state is highlighted in red on the map below?



Minnesota



#### North Dakota

What state is highlighted in red on the map below?



### South Dakota

What state is highlighted in red on the map below?