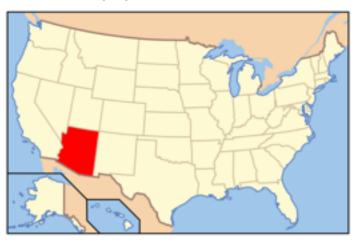

#### Montana

What state is highlighted in red on the map below?

Nevada

Utah

What state is highlighted in red on the map below?

Arizona

What state is highlighted in red on the map below?

New Mexico