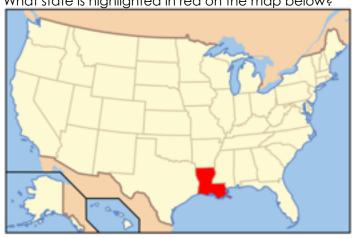

## Missouri

What state is highlighted in red on the map below?

lowa

Arkansas

What state is highlighted in red on the map below?

Louisiana

What state is highlighted in red on the map below?

Minnesota