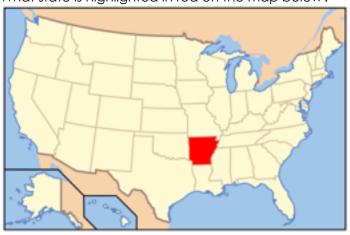

## Missouri

What state is highlighted in red on the map below?

lowa

Arkansas

What state is highlighted in red on the map below?

Louisiana

What state is highlighted in red on the map below?

Minnesota