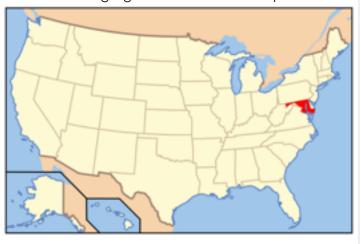

### Massachusetts

What state is highlighted in red on the map below?

New Jersey

What state is highlighted in red on the map below?

Maryland

### Delaware

What state is highlighted in red on the map below?