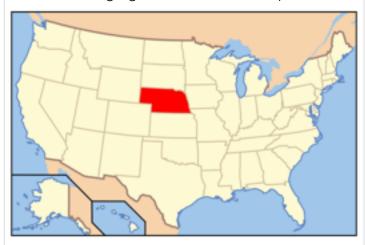

w?



Kentucky

What state is highlighted in red on the map below?



Ohio



## Indiana

What state is highlighted in red on the map below?



## Illinois

What state is highlighted in red on the map below?



Michigan



## Wisconsin

What state is highlighted in red on the map below?



## Missouri

What state is highlighted in red on the map below?



lowa



Arkansas

What state is highlighted in red on the map below?



Louisiana

What state is highlighted in red on the map below?



Minnesota



#### North Dakota

What state is highlighted in red on the map below?



### South Dakota

What state is highlighted in red on the map below?



Wyoming



Kansas

What state is highlighted in red on the map below?



Colorado

What state is highlighted in red on the map below?



Oklahoma



#### Nebraska

What state is highlighted in red on the map below?



#### Montana

What state is highlighted in red on the map below?



Nevada



Utah

What state is highlighted in red on the map below?



Arizona

What state is highlighted in red on the map below?



New Mexico



Texas

What state is highlighted in red on the map below?



Idaho

What state is highlighted in red on the map below?



Washington



Oregon

What state is highlighted in red on the map below?



California

What state is highlighted in red on the map below?



Hawaii



Alaska

What state is highlighted in red on the map below?



## Connecticut

What is the name of the place that is highlighted in red on the map below?



Washington D.C.