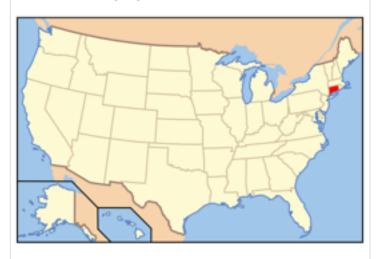

## Connecticut

What is the name of the place that is highlighted in red on the map below?

Washington D.C.