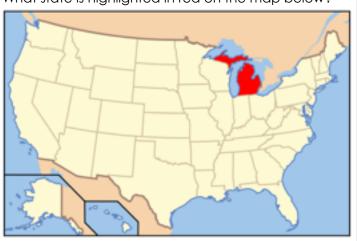

Island

What state is highlighted in red on the map below?



New York



# Pennsylvania

What state is highlighted in red on the map below?



Virginia

What state is highlighted in red on the map below?



West Virginia



Florida

What state is highlighted in red on the map below?



Georgia

What state is highlighted in red on the map below?



South Carolina



### North Carolina

What state is highlighted in red on the map below?



#### Alabama

What state is highlighted in red on the map below?



# Mississippi



### Tennessee

What state is highlighted in red on the map below?



Kentucky

What state is highlighted in red on the map below?



Ohio



## Indiana

What state is highlighted in red on the map below?



## Illinois

What state is highlighted in red on the map below?



Michigan



## Wisconsin

What state is highlighted in red on the map below?



## Missouri

What state is highlighted in red on the map below?



lowa



Arkansas

What state is highlighted in red on the map below?



Louisiana

What state is highlighted in red on the map below?



Minnesota



#### North Dakota

What state is highlighted in red on the map below?



### South Dakota

What state is highlighted in red on the map below?



Wyoming



Kansas

What state is highlighted in red on the map below?



Colorado

What state is highlighted in red on the map below?



Oklahoma



#### Nebraska

What state is highlighted in red on the map below?



#### Montana

What state is highlighted in red on the map below?



Nevada



Utah

What state is highlighted in red on the map below?