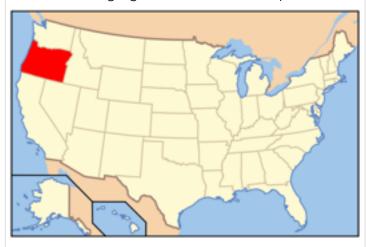

Texas

What state is highlighted in red on the map below?

Idaho

What state is highlighted in red on the map below?

Washington

Oregon

What state is highlighted in red on the map below?

California