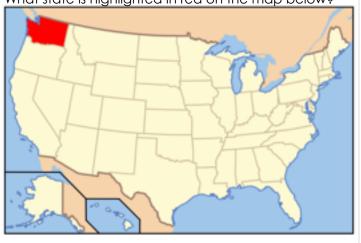

Texas

What state is highlighted in red on the map below?

Idaho

What state is highlighted in red on the map below?

Washington

Oregon

What state is highlighted in red on the map below?

California