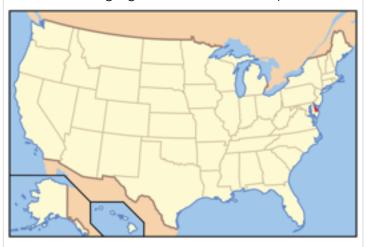

Maine

What state is highlighted in red on the map below?



Vermont

What state is highlighted in red on the map below?



New Hampshire

### Massachusetts

What state is highlighted in red on the map below?



New Jersey

What state is highlighted in red on the map below?



Maryland



### Delaware

What state is highlighted in red on the map below?



#### Rhode Island

What state is highlighted in red on the map below?



New York



# Pennsylvania

What state is highlighted in red on the map below?



Virginia

What state is highlighted in red on the map below?



West Virginia



Florida

What state is highlighted in red on the map below?



Georgia

What state is highlighted in red on the map below?



South Carolina



### North Carolina

What state is highlighted in red on the map below?



#### Alabama

What state is highlighted in red on the map below?



# Mississippi



### Tennessee

What state is highlighted in red on the map below?



Kentucky

What state is highlighted in red on the map below?



Ohio



## Indiana

What state is highlighted in red on th