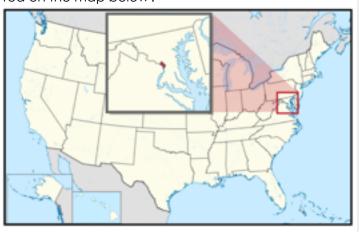

## Connecticut

What is the name of the place that is highlighted in red on the map below?

Washington D.C.