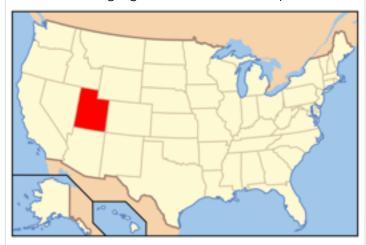

#### Montana

What state is highlighted in red on the map below?

Nevada

Utah

What state is highlighted in red on the map below?

Arizona

What state is highlighted in red on the map below?

New Mexico