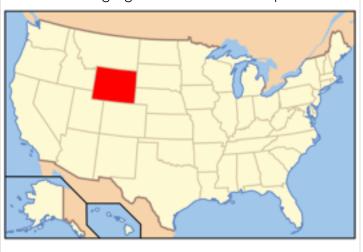

### South Dakota

What state is highlighted in red on the map below?

Wyoming

Kansas

What state is highlighted in red on the map below?

Colorado

What state is highlighted in red on the map below?

Oklahoma