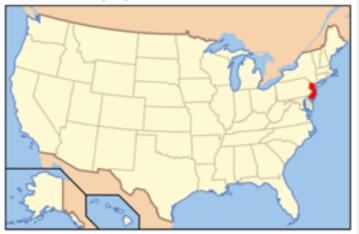

### Massachusetts

What state is highlighted in red on the map below?

New Jersey

What state is highlighted in red on the map below?

Maryland