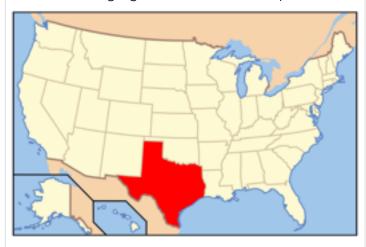

Texas

What state is highlighted in red on the map below?

Idaho

What state is highlighted in red on the map below?

Washington

Oregon

What state is highlighted in red on the map below?

California