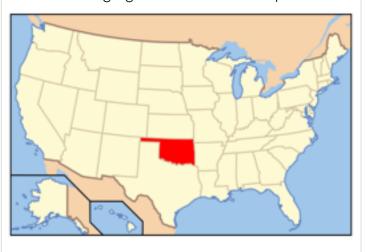

### South Dakota

What state is highlighted in red on the map below?

Wyoming

Kansas

What state is highlighted in red on the map below?

Colorado

What state is highlighted in red on the map below?

Oklahoma