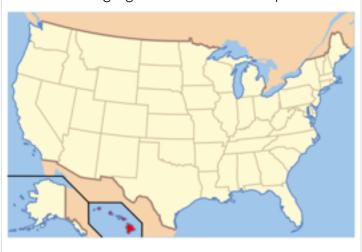

What state is highlighted in red on the map below?

Hawaii

Alaska

What state is highlighted in red on the map below?