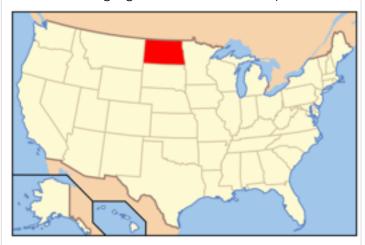

What state is highlighted in red on the map below?



South Carolina



### North Carolina

What state is highlighted in red on the map below?



#### Alabama

What state is highlighted in red on the map below?



# Mississippi



### Tennessee

What state is highlighted in red on the map below?



Kentucky

What state is highlighted in red on the map below?



Ohio



## Indiana

What state is highlighted in red on the map below?



## Illinois

What state is highlighted in red on the map below?



Michigan



## Wisconsin

What state is highlighted in red on the map below?



## Missouri

What state is highlighted in red on the map below?



lowa



Arkansas

What state is highlighted in red on the map below?



Louisiana

What state is highlighted in red on the map below?



Minnesota



#### North Dakota

What state is highlighted in red on the map below?



### South Dakota

What state is highlighted in red on the map below?



Wyoming



Kansas

What state is highlighted in red on the map below?



Colorado

What state is highlighted in red on the map below?



Oklahoma



#### Nebraska

What state is highlighted in red on the map below?



#### Montana

What state is highlighted in red on the map below?



Nevada



Utah

What state is highlighted in red on the map below?



Arizona

What state is highlighted in red on the map below?



New Mexico



Texas

What state is highlighted in red on the map below?



Idaho

What state is highlighted in red on the map below?



Washington



Oregon

What state is highlighted in red on the map below?



California

What state