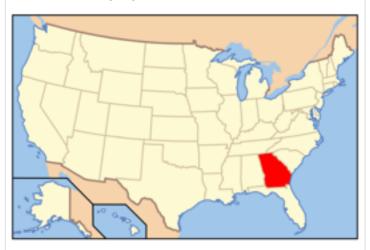

# Pennsylvania

What state is highlighted in red on the map below?

Virginia

What state is highlighted in red on the map below?

West Virginia

Florida

What state is highlighted in red on the map below?

Georgia