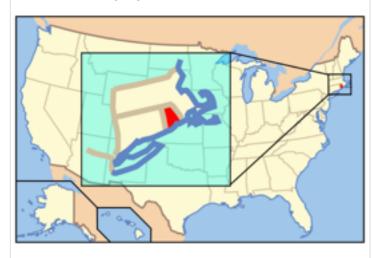

## Connecticut

What is the name of the place that is highlighted in red on the map below?

Washington D.C.