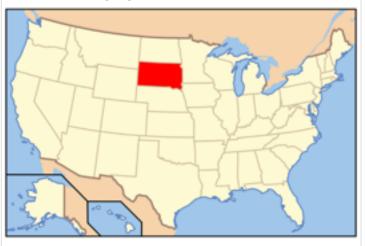

### South Dakota

What state is highlighted in red on the map below?

Wyoming

Kansas

What state is highlighted in red on the map below?

Colorado

What state is highlighted in red on the map below?

Oklahoma