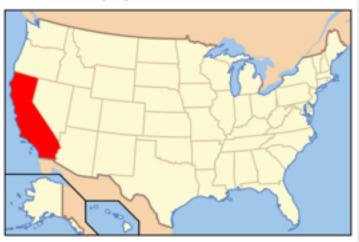

Texas

What state is highlighted in red on the map below?

Idaho

What state is highlighted in red on the map below?

Washington

Oregon

What state is highlighted in red on the map below?

California