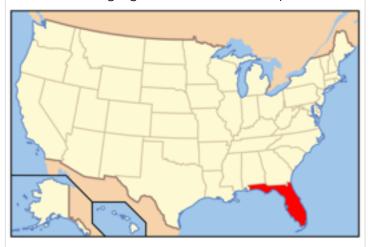

# Pennsylvania

What state is highlighted in red on the map below?

Virginia

What state is highlighted in red on the map below?

West Virginia

Florida

What state is highlighted in red on the map below?

Georgia