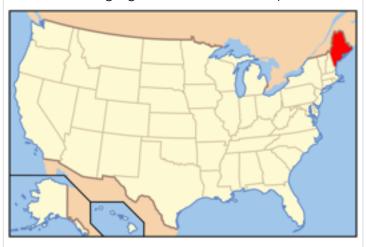

Maine

What state is highlighted in red on the map below?

Vermont

What state is highlighted in red on the map below?

New Hampshire