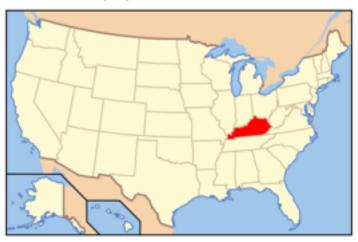

### Tennessee

What state is highlighted in red on the map below?

Kentucky

What state is highlighted in red on the map below?

Ohio