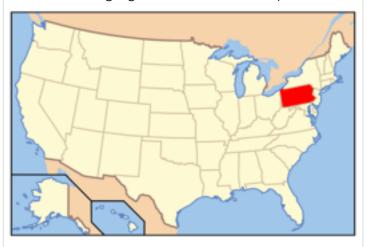

# Pennsylvania

What state is highlighted in red on the map below?

Virginia

What state is highlighted in red on the map below?

West Virginia

Florida

What state is highlighted in red on the map below?

Georgia