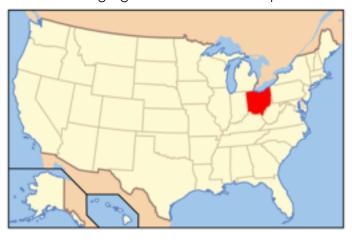

### Tennessee

What state is highlighted in red on the map below?

Kentucky

What state is highlighted in red on the map below?

Ohio