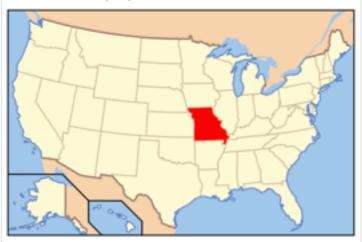

## Missouri

What state is highlighted in red on the map below?

lowa

Arkansas

What state is highlighted in red on the map below?

Louisiana

What state is highlighted in red on the map below?

Minnesota