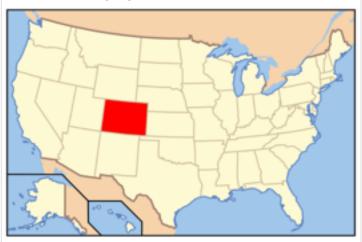

### South Dakota

What state is highlighted in red on the map below?

Wyoming

Kansas

What state is highlighted in red on the map below?

Colorado

What state is highlighted in red on the map below?

Oklahoma