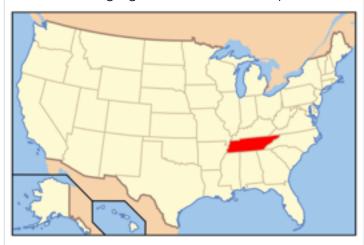

### Tennessee

What state is highlighted in red on the map below?

Kentucky

What state is highlighted in red on the map below?

Ohio