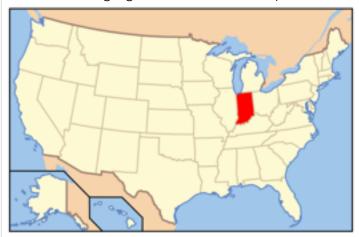

s highlighted in red on the map below?



Maryland



### Delaware

What state is highlighted in red on the map below?



#### Rhode Island

What state is highlighted in red on the map below?



New York



# Pennsylvania

What state is highlighted in red on the map below?



Virginia

What state is highlighted in red on the map below?



West Virginia



Florida

What state is highlighted in red on the map below?



Georgia

What state is highlighted in red on the map below?



South Carolina



### North Carolina

What state is highlighted in red on the map below?



#### Alabama

What state is highlighted in red on the map below?



# Mississippi



### Tennessee

What state is highlighted in red on the map below?



Kentucky

What state is highlighted in red on the map below?



Ohio



## Indiana

What state is highlighted in red on the map below?



## Illinois

What state is highlighted in red on the map below?



Michigan



## Wisconsin

What state is highlighted in red on the map below?



## Missouri

What state is highlighted in red on the map below?



lowa



Arkansas

What state is highlighted in red on the map below?



Louisiana

What state is highlighted in red on the map below?



Minnesota



#### North Dakota

What state is highlighted in red on the map below?



### South Dakota

What state is highlighted in red on the map below?



Wyoming



Kansas

What state is highlighted in red on the map below?



Colorado

What state is highlighted in red on the map below?



Oklahoma



#### Nebraska

What state is highlighted in red on the map below?



####