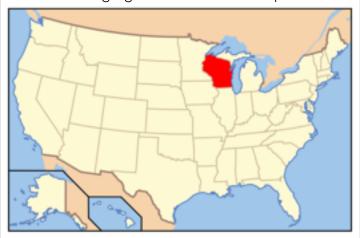

state is highlighted in red on the map below?



New York



# Pennsylvania

What state is highlighted in red on the map below?



Virginia

What state is highlighted in red on the map below?



West Virginia



Florida

What state is highlighted in red on the map below?



Georgia

What state is highlighted in red on the map below?



South Carolina



### North Carolina

What state is highlighted in red on the map below?



#### Alabama

What state is highlighted in red on the map below?



# Mississippi



### Tennessee

What state is highlighted in red on the map below?



Kentucky

What state is highlighted in red on the map below?



Ohio



## Indiana

What state is highlighted in red on the map below?



## Illinois

What state is highlighted in red on the map below?



Michigan



## Wisconsin

What state is highlighted in red on the map below?



## Missouri

What state is highlighted in red on the map below?



lowa



Arkansas

What state is highlighted in red on the map below?



Louisiana

What state is highlighted in red on the map below?



Minnesota



#### North Dakota

What state is highlighted in red on the map below?



### South Dakota

What state is highlighted in red on the map below?



Wyoming



Kansas

What state is highlighted in red on the map below?



Colorado

What state is highlighted in red on the map below?



Oklahoma



#### Nebraska

What state is highlighted in red on the map below?



#### Montana

What state is highlighted in red on the map below?



Nevada



Utah

What state is highlighted in red on the map below?



Arizona

Wha