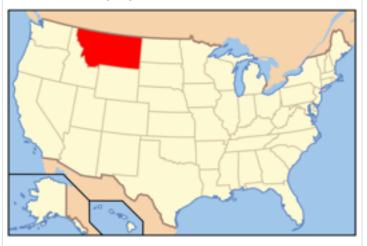

#### Montana

What state is highlighted in red on the map below?

Nevada

Utah

What state is highlighted in red on the map below?

Arizona

What state is highlighted in red on the map below?

New Mexico