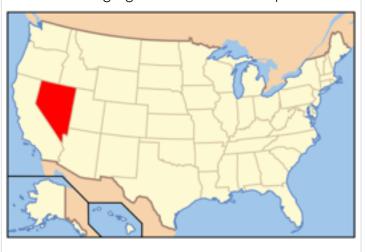

#### Montana

What state is highlighted in red on the map below?

Nevada

Utah

What state is highlighted in red on the map below?

Arizona

What state is highlighted in red on the map below?

New Mexico