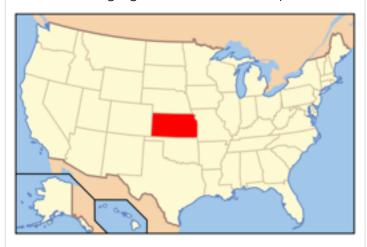

### South Dakota

What state is highlighted in red on the map below?

Wyoming

Kansas

What state is highlighted in red on the map below?

Colorado

What state is highlighted in red on the map below?

Oklahoma