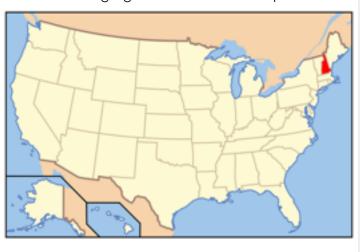

## Connecticut

What is the name of the place that is highlighted in red on the map below?

Washington D.C.