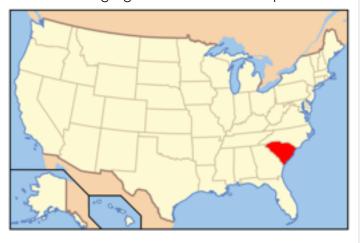

Maine

What state is highlighted in red on the map below?



Vermont

What state is highlighted in red on the map below?



New Hampshire

### Massachusetts

What state is highlighted in red on the map below?



New Jersey

What state is highlighted in red on the map below?



Maryland



### Delaware

What state is highlighted in red on the map below?



#### Rhode Island

What state is highlighted in red on the map below?



New York



# Pennsylvania

What state is highlighted in red on the map below?



Virginia

What state is highlighted in red on the map below?



West Virginia



Florida

What state is highlighted in red on the map below?



Georgia

What state is highlighted in red on the map below?



South Carolina



### North Carolina

What state is highlighted in red on the map below?



#### Alabama

What state is highlighted in red on the map below?



# Mississippi



### Tennessee

What state is highlighted in red on the map below?



Kentucky

What state is highlighted in red on the map below?



Ohio



## Indiana

What state is highlighted in red on the map below?



## Illinois

What state is highlighted in red on the map below?



Michigan



## Wisconsin

What state is highlighted in red on the map below?



## Missouri

What state is highlighted in red on the map below?



lowa



Arkansas

What state is highlighted in red on the map below?



Louisiana

What state is highlighted in red on the map below?



Minnesota



#### North Dakota

What state is highlighted in re