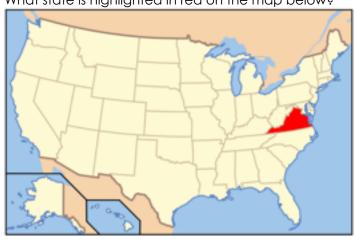

# Pennsylvania

What state is highlighted in red on the map below?

Virginia

What state is highlighted in red on the map below?

West Virginia

Florida

What state is highlighted in red on the map below?

Georgia