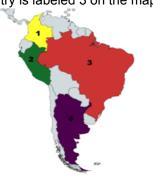

What country is labeled 1 on the map below?

Colombia

What country is labeled 2 on the map below?

Peru

What country is labeled 3 on the map below?

Brazil

What country is labeled 2 on the map below?

What country is labeled 3 on the map below?