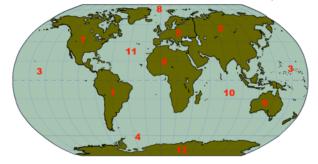

What continent or ocean is labeled 1 on the map below?

What continent or ocean is labeled 2 on the map below?

What continent or ocean is labeled 3 on the map below?

What continent or ocean is labeled 4 on the map below?

What continent or ocean is labeled 5 on the map below?

#### South America

Asia

Pacific Ocean

Southern Ocean

Europe

What continent or ocean is labeled 6 on the map below?

What continent or ocean is labeled 7 on the map below?

What continent or ocean is labeled 8 on the map below?

What continent or ocean is labeled 9 on the map below?

What continent or ocean is labeled 10 on the map below?

Australia

North America

**Arctic Ocean** 

**Africa** 

Indian Ocean

What continent or ocean is labeled 11 on the map below?

### **Atlantic Ocean**

What continent or ocean is labeled 12 on the map below?

**Antarctica** 

What country is labeled 1 on the map below?

Morocco

What country is labeled 2 on the map below?

**Egypt** 

What country is labeled 3 on the map below?