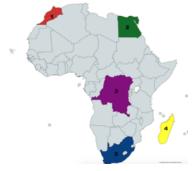

### **Atlantic Ocean**

What continent or ocean is labeled 12 on the map below?

**Antarctica** 

What country is labeled 1 on the map below?

Morocco

What country is labeled 2 on the map below?

**Egypt** 

What country is labeled 3 on the map below?

## Congo

What country is labeled 5 on the map below?

What country is labeled 1 on the map below?

What country is labeled 2 on the map below?

What country is labeled 3 on the map below?

# Madagascar

#### South Africa

Russia

Japan

North Korea

What country is labeled 5 on the map below?

What country is labeled 1 on the map below?

What country is labeled 2 on the map below?

What country is labeled 3 on the map below?