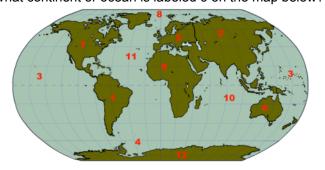

What continent or ocean is labeled 1 on the map below?

What continent or ocean is labeled 2 on the map below?

What continent or ocean is labeled 3 on the map below?

What continent or ocean is labeled 4 on the map below?

What continent or ocean is labeled 5 on the map below?

#### South America

Asia

Pacific Ocean

Southern Ocean

Europe

What continent or ocean is labeled 6 on the map below?

What continent or ocean is labeled 7 on the map below?

What continent or ocean is labeled 8 on the map below?

What continent or ocean is labeled 9 on the map below?

What continent or ocean is labeled 10 on the map below?

Australia

North America

**Arctic Ocean** 

**Africa** 

Indian Ocean

What continent or ocean is labeled 11 on the map below?

### **Atlantic Ocean**

What continent or ocean is labeled 12 on the map below?

**Antarctica** 

What country is labeled 1 on the map below?

Morocco

What country is labeled 2 on the map below?

**Egypt** 

What country is labeled 3 on the map below?