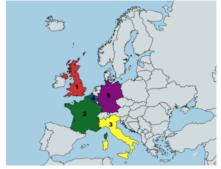

Japan

India

Great Britain or the United Kingdom

France

Italy

Belgium

What country is labeled 5 on the map below?

Germany