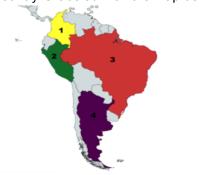

What country is labeled 1 on the map below?

Colombia

What country is labeled 2 on the map below?

Peru

What country is labeled 3 on the map below?

Brazil

What country is labeled 2 on the map below?

What country is labeled 3 on the map below?