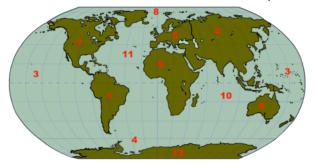

What continent or ocean is labeled 1 on the map below?

What continent or ocean is labeled 2 on the map below?

What continent or ocean is labeled 3 on the map below?

What continent or ocean is labeled 4 on the map below?

What continent or ocean is labeled 5 on the map below?

#### South America

Asia

Pacific Ocean

Southern Ocean

Europe

What continent or ocean is labeled 6 on the map below?

What continent or ocean is labeled 7 on the map below?

What continent or ocean is labeled 8 on the map below?

What continent or ocean is labeled 9 on the map below?

What continent or ocean is labeled 10 on the map below?

Australia

North America

**Arctic Ocean** 

**Africa** 

Indian Ocean

What continent or ocean is labeled 11 on the map below?

### **Atlantic Ocean**

What continent or ocean is labeled 12 on the map below?

**Antarctica** 

What country is labeled 1 on the map below?

Morocco

What country is labeled 2 on the map below?

**Egypt** 

What country is labeled 3 on the map below?