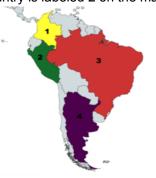

What country is labeled 1 on the map below?

Colombia

What country is labeled 2 on the map below?

Peru

What country is labeled 3 on the map below?

Brazil

What country is labeled 2 on the map below?

What country is labeled 3 on the map below?