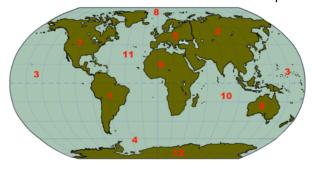

What continent or ocean is labeled 1 on the map below?

What continent or ocean is labeled 2 on the map below?

What continent or ocean is labeled 3 on the map below?

What continent or ocean is labeled 4 on the map below?

What continent or ocean is labeled 5 on the map below?

#### South America

Asia

Pacific Ocean

Southern Ocean

Europe

What continent or ocean is labeled 6 on the map below?

What continent or ocean is labeled 7 on the map below?

What continent or ocean is labeled 8 on the map below?

What continent or ocean is labeled 9 on the map below?

What continent or ocean is labeled 10 on the map below?

Australia

North America

**Arctic Ocean** 

**Africa** 

Indian Ocean

What continent or ocean is labeled 11 on the map below?

### **Atlantic Ocean**

What continent or ocean is labeled 12 on the map below?

**Antarctica** 

What country is labeled 1 on the map below?

Morocco

What country is labeled 2 on the map below?

**Egypt** 

What country is labeled 3 on the map below?