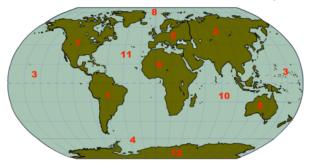

What continent or ocean is labeled 1 on the map below?

What continent or ocean is labeled 2 on the map below?

What continent or ocean is labeled 3 on the map below?

What continent or ocean is labeled 4 on the map below?

What continent or ocean is labeled 5 on the map below?

#### South America

Asia

Pacific Ocean

Southern Ocean

Europe

What continent or ocean is labeled 6 on the map below?

What continent or ocean is labeled 7 on the map below?

What continent or ocean is labeled 8 on the map below?

What continent or ocean is labeled 9 on the map below?

What continent or ocean is labeled 10 on the map below?

Australia

North America

**Arctic Ocean** 

**Africa** 

Indian Ocean

What continent or ocean is labeled 11 on the map below?

### **Atlantic Ocean**

What continent or ocean is labeled 12 on the map below?

**Antarctica** 

What country is labeled 1 on the map below?

Morocco

What country is labeled 2 on the map below?

**Egypt** 

What country is labeled 3 on the map below?