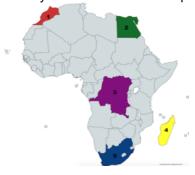

### **Atlantic Ocean**

What continent or ocean is labeled 12 on the map below?

**Antarctica** 

What country is labeled 1 on the map below?

Morocco

What country is labeled 2 on the map below?

**Egypt** 

What country is labeled 3 on the map below?

## Congo

What country is labeled 5 on the map below?

What country is labeled 1 on the map below?

What country is labeled 2 on the map below?

What country is labeled 3 on the map below?

# Madagascar

#### South Africa

Russia

Japan

North Korea

What country is labeled 5 on the map below?

What country is labeled 1 on the map below?

What country is labeled 2 on the map below?

What country is labeled 3 on the map below?