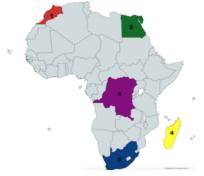

### **Atlantic Ocean**

What continent or ocean is labeled 12 on the map below?

**Antarctica** 

What country is labeled 1 on the map below?

Morocco

What country is labeled 2 on the map below?

**Egypt** 

What country is labeled 3 on the map below?

## Congo

What country is labeled 5 on the map below?

What country is labeled 1 on the map below?

What country is labeled 2 on the map below?

What country is labeled 3 on the map below?

# Madagascar

#### South Africa

Russia

Japan

North Korea

What country is labeled 5 on the map below?

What country is labeled 1 on the map below?

What country is labeled 2 on the map below?

What country is labeled 3 on the map below?