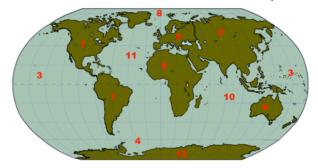

What continent or ocean is labeled 1 on the map below?

What continent or ocean is labeled 2 on the map below?

What continent or ocean is labeled 3 on the map below?

What continent or ocean is labeled 4 on the map below?

What continent or ocean is labeled 5 on the map below?

#### South America

Asia

Pacific Ocean

Southern Ocean

Europe

What continent or ocean is labeled 6 on the map below?

What continent or ocean is labeled 7 on the map below?

What continent or ocean is labeled 8 on the map below?

What continent or ocean is labeled 9 on the map below?

What continent or ocean is labeled 10 on the map below?

Australia

North America

**Arctic Ocean** 

**Africa** 

Indian Ocean

What continent or ocean is labeled 11 on the map below?

### **Atlantic Ocean**

What continent or ocean is labeled 12 on the map below?

**Antarctica** 

What country is labeled 1 on the map below?

Morocco

What country is labeled 2 on the map below?

**Egypt** 

What country is labeled 3 on the map below?