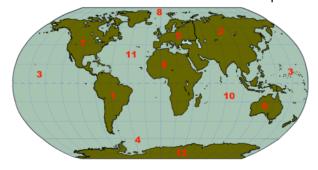

What continent or ocean is labeled 1 on the map below?

What continent or ocean is labeled 2 on the map below?

What continent or ocean is labeled 3 on the map below?

What continent or ocean is labeled 4 on the map below?

What continent or ocean is labeled 5 on the map below?

#### South America

Asia

Pacific Ocean

Southern Ocean

Europe

What continent or ocean is labeled 6 on the map below?

What continent or ocean is labeled 7 on the map below?

What continent or ocean is labeled 8 on the map below?

What continent or ocean is labeled 9 on the map below?

What continent or ocean is labeled 10 on the map below?

Australia

North America

**Arctic Ocean** 

**Africa** 

Indian Ocean

What continent or ocean is labeled 11 on the map below?

### **Atlantic Ocean**

What continent or ocean is labeled 12 on the map below?

**Antarctica** 

What country is labeled 1 on the map below?

Morocco

What country is labeled 2 on the map below?

**Egypt** 

What country is labeled 3 on the map below?