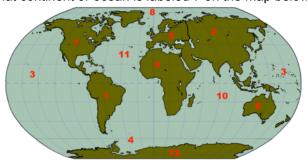

What continent or ocean is labeled 1 on the map below?

What continent or ocean is labeled 2 on the map below?

What continent or ocean is labeled 3 on the map below?

What continent or ocean is labeled 4 on the map below?

What continent or ocean is labeled 5 on the map below?

#### South America

Asia

Pacific Ocean

Southern Ocean

Europe

What continent or ocean is labeled 6 on the map below?

What continent or ocean is labeled 7 on the map below?

What continent or ocean is labeled 8 on the map below?

What continent or ocean is labeled 9 on the map below?

What continent or ocean is labeled 10 on the map below?

Australia

North America

**Arctic Ocean** 

**Africa** 

Indian Ocean

What continent or ocean is labeled 11 on the map below?

### **Atlantic Ocean**

What continent or ocean is labeled 12 on the map below?

**Antarctica** 

What country is labeled 1 on the map below?

Morocco

What country is labeled 2 on the map below?

**Egypt** 

What country is labeled 3 on the map below?