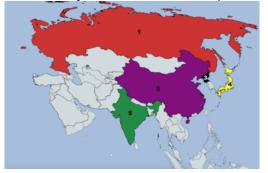

#### South Africa

Russia

Japan

North Korea

What country is labeled 5 on the map below?

What country is labeled 1 on the map below?

What country is labeled 2 on the map below?

What country is labeled 3 on the map below?

Japan

India

Great Britain or the United Kingdom

France

Italy

Belgium

What country is labeled 5 on the map below?

Germany