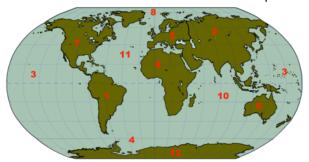

What continent or ocean is labeled 1 on the map below?

What continent or ocean is labeled 2 on the map below?

What continent or ocean is labeled 3 on the map below?

What continent or ocean is labeled 4 on the map below?

What continent or ocean is labeled 5 on the map below?

#### South America

Asia

Pacific Ocean

Southern Ocean

Europe

What continent or ocean is labeled 6 on the map below?

What continent or ocean is labeled 7 on the map below?

What continent or ocean is labeled 8 on the map below?

What continent or ocean is labeled 9 on the map below?

What continent or ocean is labeled 10 on the map below?

Australia

North America

**Arctic Ocean** 

**Africa** 

Indian Ocean

What continent or ocean is labeled 11 on the map below?

### **Atlantic Ocean**

What continent or ocean is labeled 12 on the map below?

**Antarctica** 

What country is labeled 1 on the map below?

Morocco

What country is labeled 2 on the map below?

**Egypt** 

What country is labeled 3 on the map below?