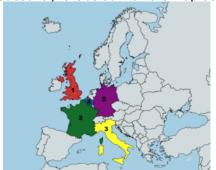

Japan

India

Great Britain or the United Kingdom

France

Italy

Belgium

What country is labeled 5 on the map below?

Germany