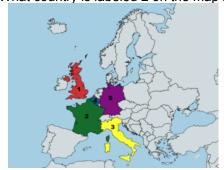

Japan

India

Great Britain or the United Kingdom

France

Italy

Belgium

What country is labeled 5 on the map below?

Germany