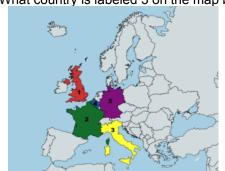

Japan

India

Great Britain or the United Kingdom

France

Italy

Belgium

What country is labeled 5 on the map below?

Germany