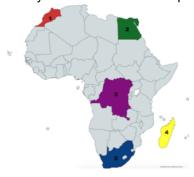

### **Atlantic Ocean**

What continent or ocean is labeled 12 on the map below?

**Antarctica** 

What country is labeled 1 on the map below?

Morocco

What country is labeled 2 on the map below?

**Egypt** 

What country is labeled 3 on the map below?

## Congo

What country is labeled 5 on the map below?

What country is labeled 1 on the map below?

What country is labeled 2 on the map below?

What country is labeled 3 on the map below?

# Madagascar

#### South Africa

Russia

Japan

North Korea

What country is labeled 5 on the map below?

What country is labeled 1 on the map below?

What country is labeled 2 on the map below?

What country is labeled 3 on the map below?