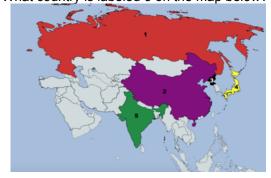

#### South Africa

Russia

Japan

North Korea

What country is labeled 5 on the map below?

What country is labeled 1 on the map below?

What country is labeled 2 on the map below?

What country is labeled 3 on the map below?

Japan

India

Great Britain or the United Kingdom

France

Italy

Belgium

What country is labeled 5 on the map below?

Germany