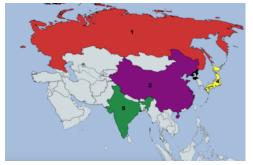

#### South Africa

Russia

Japan

North Korea

What country is labeled 5 on the map below?

What country is labeled 1 on the map below?

What country is labeled 2 on the map below?

What country is labeled 3 on the map below?

Japan

India

Great Britain or the United Kingdom

France

Italy

Belgium

What country is labeled 5 on the map below?

Germany