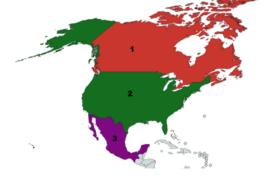

## Congo



What country is labeled 5 on the map below?



What country is labeled 1 on the map below?



What country is labeled 2 on the map below?



What country is labeled 3 on the map below?



# Madagascar

#### South Africa

Russia

Japan

North Korea



What country is labeled 5 on the map below?



What country is labeled 1 on the map below?



What country is labeled 2 on the map below?



What country is labeled 3 on the map below?



Japan

India

Great Britain or the United Kingdom

France

Italy



Belgium

What country is labeled 5 on the map below?



Germany

What country is labeled 1 on the map below?



Colombia

What country is labeled 2 on the map below?



Peru

What country is labeled 3 on the map below?



Brazil





What country is labeled 2 on the map below?



What country is labeled 3 on the map below?



Argentina

Canada

**United States** 

Mexico