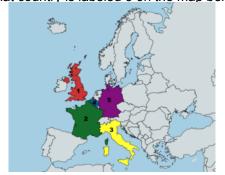

Japan

India

Great Britain or the United Kingdom

France

Italy

Belgium

What country is labeled 5 on the map below?

Germany