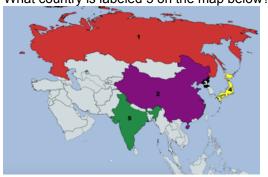

#### South Africa

Russia

Japan

North Korea

What country is labeled 5 on the map below?

What country is labeled 1 on the map below?

What country is labeled 2 on the map below?

What country is labeled 3 on the map below?

Japan

India

Great Britain or the United Kingdom

France

Italy

Belgium

What country is labeled 5 on the map below?

Germany