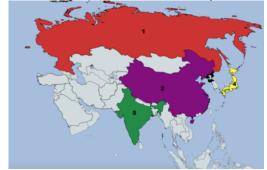

#### South Africa

Russia

Japan

North Korea

What country is labeled 5 on the map below?

What country is labeled 1 on the map below?

What country is labeled 2 on the map below?

What country is labeled 3 on the map below?

Japan

India

Great Britain or the United Kingdom

France

Italy

Belgium

What country is labeled 5 on the map below?

Germany