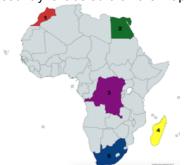

### **Atlantic Ocean**

What continent or ocean is labeled 12 on the map below?

**Antarctica** 

What country is labeled 1 on the map below?

Morocco

What country is labeled 2 on the map below?

**Egypt** 

What country is labeled 3 on the map below?

## Congo

What country is labeled 5 on the map below?

What country is labeled 1 on the map below?

What country is labeled 2 on the map below?

What country is labeled 3 on the map below?

# Madagascar

#### South Africa

Russia

Japan

North Korea

What country is labeled 5 on the map below?

What country is labeled 1 on the map below?

What country is labeled 2 on the map below?

What country is labeled 3 on the map below?