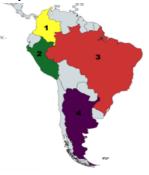

What country is labeled 1 on the map below?

Colombia

What country is labeled 2 on the map below?

Peru

What country is labeled 3 on the map below?

Brazil

What country is labeled 2 on the map below?

What country is labeled 3 on the map below?

Argentina

Canada

**United States** 

Mexico