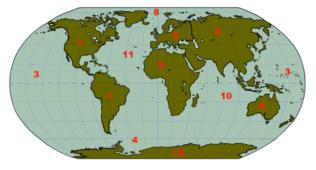

What continent or ocean is labeled 1 on the map below?

What continent or ocean is labeled 2 on the map below?

What continent or ocean is labeled 3 on the map below?

What continent or ocean is labeled 4 on the map below?

What continent or ocean is labeled 5 on the map below?

#### South America

Asia

Pacific Ocean

Southern Ocean

Europe

What continent or ocean is labeled 6 on the map below?

What continent or ocean is labeled 7 on the map below?

What continent or ocean is labeled 8 on the map below?

What continent or ocean is labeled 9 on the map below?

What continent or ocean is labeled 10 on the map below?

Australia

North America

**Arctic Ocean** 

**Africa** 

Indian Ocean

What continent or ocean is labeled 11 on the map below?

### **Atlantic Ocean**

What continent or ocean is labeled 12 on the map below?

**Antarctica** 

What country is labeled 1 on the map below?

Morocco

What country is labeled 2 on the map below?

**Egypt** 

What country is labeled 3 on the map below?