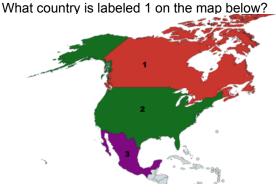

What country is labeled 3 on the map below?



## Congo



What country is labeled 5 on the map below?



What country is labeled 1 on the map below?



What country is labeled 2 on the map below?



What country is labeled 3 on the map below?



# Madagascar

#### South Africa

Russia

Japan

North Korea



What country is labeled 5 on the map below?



What country is labeled 1 on the map below?



What country is labeled 2 on the map below?



What country is labeled 3 on the map below?



Japan

India

Great Britain or the United Kingdom

France

Italy



Belgium

What country is labeled 5 on the map below?



Germany

What country is labeled 1 on the map below?



Colombia

What country is labeled 2 on the map below?



Peru

What country is labeled 3 on the map below?



Brazil





What country is labeled 2 on the map below?



What country is labeled 3 on the map below?



Argentina

Canada

**United States** 

Mexico