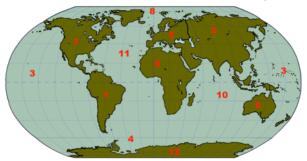

What continent or ocean is labeled 1 on the map below?

What continent or ocean is labeled 2 on the map below?

What continent or ocean is labeled 3 on the map below?

What continent or ocean is labeled 4 on the map below?

What continent or ocean is labeled 5 on the map below?

#### South America

Asia

Pacific Ocean

Southern Ocean

Europe

What continent or ocean is labeled 6 on the map below?

What continent or ocean is labeled 7 on the map below?

What continent or ocean is labeled 8 on the map below?

What continent or ocean is labeled 9 on the map below?

What continent or ocean is labeled 10 on the map below?

Australia

North America

**Arctic Ocean** 

**Africa** 

Indian Ocean

What continent or ocean is labeled 11 on the map below?

### **Atlantic Ocean**

What continent or ocean is labeled 12 on the map below?

**Antarctica** 

What country is labeled 1 on the map below?

Morocco

What country is labeled 2 on the map below?

**Egypt** 

What country is labeled 3 on the map below?