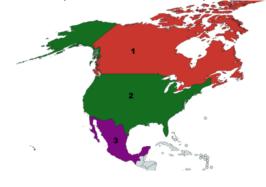

map below?



What country is labeled 1 on the map below?



What country is labeled 2 on the map below?



What country is labeled 3 on the map below?



# Madagascar

#### South Africa

Russia

Japan

North Korea



What country is labeled 5 on the map below?



What country is labeled 1 on the map below?



What country is labeled 2 on the map below?



What country is labeled 3 on the map below?



Japan

India

Great Britain or the United Kingdom

France

Italy



Belgium

What country is labeled 5 on the map below?



Germany

What country is labeled 1 on the map below?



Colombia

What country is labeled 2 on the map below?



Peru

What country is labeled 3 on the map below?



Brazil





What country is labeled 2 on the map below?



What country is labeled 3 on the map below?



Argentina

Canada

**United States** 

Mexico