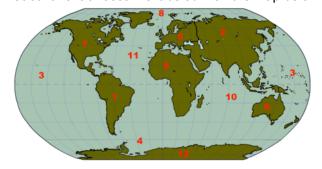

What continent or ocean is labeled 1 on the map below?

What continent or ocean is labeled 2 on the map below?

What continent or ocean is labeled 3 on the map below?

What continent or ocean is labeled 4 on the map below?

What continent or ocean is labeled 5 on the map below?

#### South America

Asia

Pacific Ocean

Southern Ocean

Europe

What continent or ocean is labeled 6 on the map below?

What continent or ocean is labeled 7 on the map below?

What continent or ocean is labeled 8 on the map below?

What continent or ocean is labeled 9 on the map below?

What continent or ocean is labeled 10 on the map below?

Australia

North America

**Arctic Ocean** 

**Africa** 

Indian Ocean

What continent or ocean is labeled 11 on the map below?

### **Atlantic Ocean**

What continent or ocean is labeled 12 on the map below?

**Antarctica** 

What country is labeled 1 on the map below?

Morocco

What country is labeled 2 on the map below?

**Egypt** 

What country is labeled 3 on the map below?